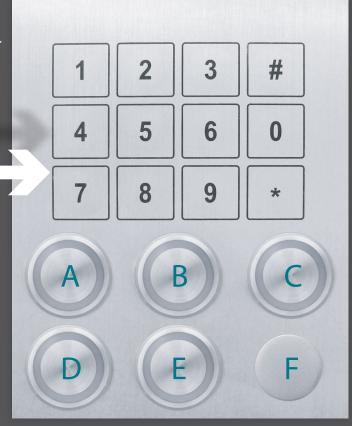

# PIEZO KEYPAD

AEC's Smartswitch Piezo keypad is a one piece construction allowing maximum durability and easy operation.

By touching one of the keys on the keypad, a buzz sound would be heard and a Dark Green light on the second Piezo switch marked "B" would be turned on.